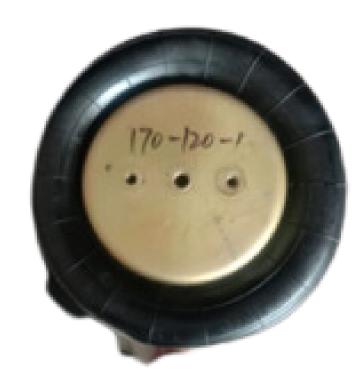

Charger

**ROATRY JOINT** 

Ink collection tray

**Nylon Anvil Bush** 

**STITCHING WIRE BOX** 

HF 170/120=1 (AIRSPRING)

**STITCHER BELT** 

**WIRE PIPE** 