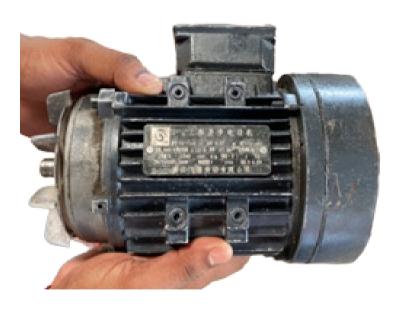

**Motor 0.37** 

ink glass

Ball

Collector motor 0.18kw

**Motor for fan** 

Bellow 208

**Slotter blades** 

Carbon seals