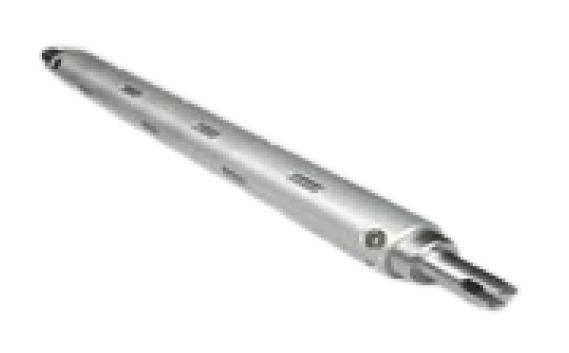

**PALLET** 

**BRIDGE BLOWER** 

**JEEFENG BLADE** 

**BELT** 

**REEL STAND PUMP** 

Agnathi cut off blade

Cylinder SC100x150

Al part for Dewan