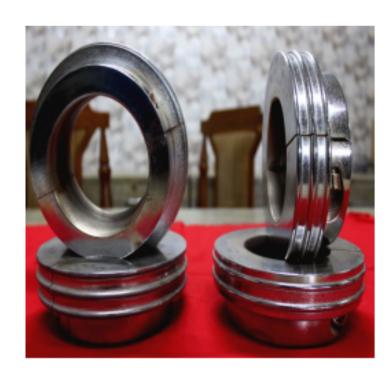

glass



Ball



Collector motor 0.18kw



**Motor for fan** 



Bellow 208



**Slotter blades** 



Carbon seals



**Glue Dam motor** 





Huayu rubber roller



Grease 15 kg



Hua yu anilox roller



**HELICAL KNIFE** 



Motor 0.75kw



**Hole attachment** 



Pneumatic pump pad (white)



Charger



**ROATRY JOINT** 



Ink collection tray



**Nylon Anvil Bush** 



**STITCHING WIRE BOX** 



HF 170/120=1 (AIRSPRING)



**STITCHER BELT** 



**WIRE PIPE** 



**Pneumatic brake** 



Reel stand arm motor



STRAIGHT CUT OFF KNIFE SET-1600



FEEDER BELT FOR AUTO
THIN BLADE



BIG PNEUMATIC CYLINDER
FOR AUTO SLITTER .SCORER
COLLECTING TABLE UP
DOWN MOVEMENT



PRESSURE ROLL 1600MM



20.DOCTOR ROLL 1600MM



APLICATOR ROLL 1600MM



22.AIR SHAFT



**AIR GUN** 



**INNER TUBES** 



**CREASING DIES** 



**SERVO MOTOR** 



POSITION CONTROL UNIT



**Brake plate** 



BEARING FOR ANILOX ROLLER



**BUSH PIN SET** 



PRESSURE ADJUSTMENT BRACKET



CLUTCH FOR AUTO FEEDER



**BRASS RINGS** 



**BRAKE PAD** 



ONE SIDE ROTATAION GEAR WITH BEARING



**CARBON SEALS**